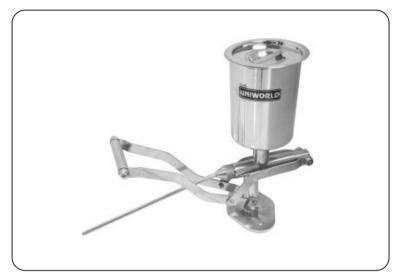

## **CHURRO FILLER**

Product design may vary without notice.

## FEATURES

- <sup>n n</sup>Stainless steel construction
- Heavy duty mechanism Mounts on top of table
- <sup>n</sup> Capacity: 2 Ltr.
- Excellent for filling creams and jellies inside the churro and other pastry.

  Best for restaurants, cafeterias, bakeries, etc.